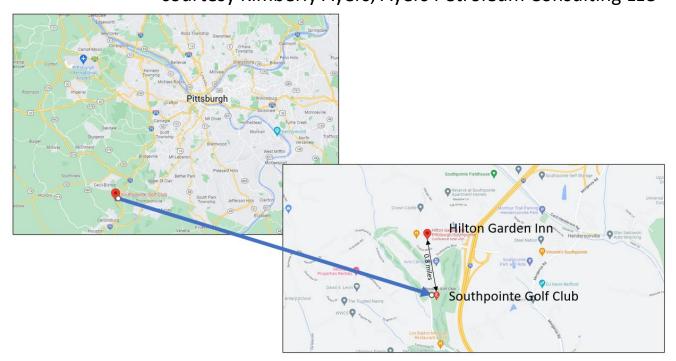

Venue: Southpointe Golf Course-360 Southpointe Blvd, Canonsburg, PA 15317 -courtesy Kimberly Ayers, Ayers Petroleum Consulting LLC

#### A Block of Rooms will be held for the attendees of this conference at: **The Hilton Garden Inn, Southpointe, 1000 Corporate Dr, Canonsburg, PA 15317**

This hotel is <1 mile from the Southpointe Golf Club. Conference rate is \$139/night (not including taxes & fees). The block will be held until September 11<sup>th</sup>, 2022.