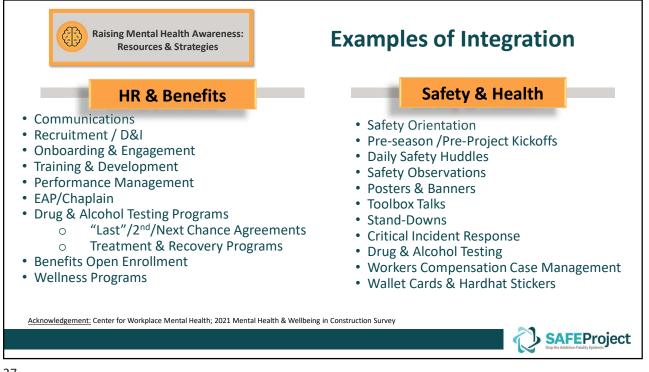

ack/Neck<br>Pain     |
| 5  | Depression                | Allergy      | Coronary Heart<br>Disease | GERD                | Anxiety               |
| 6  | Sleeping<br>Problem       | Depression   | Arthritis                 | Allergy             | GERD                  |
| 7  | Arthritis                 | Asthma       | Diabetes                  | Hypertension        | Allergy               |
| 8  | Skin Cancer               | Anxiety      | Hypertension              | Back/Neck Pain      | Other Cancer          |
| 9  | Diabetes                  | Migraine     | GERD                      | Sleeping<br>Problem | Other Chronic<br>Pain |
| 10 | Obesity                   | Osteoporosis | Sleeping Problem          | Fatigue             | Hypertension          |