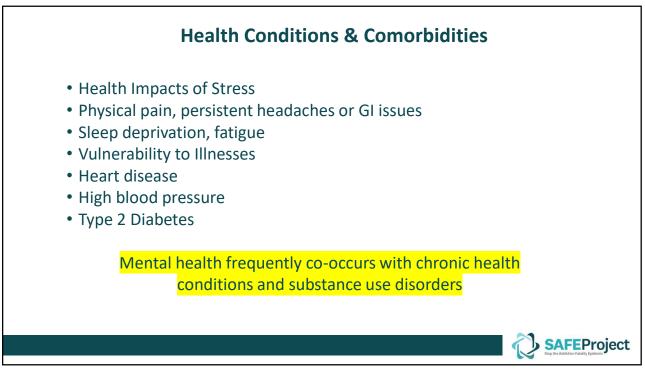

| Arthritis           | Back/Neck<br>Pain     |
| 5  | Depression                | Allergy      | Coronary Heart<br>Disease | GERD                | Anxiety               |
| 6  | Sleeping<br>Problem       | Depression   | Arthritis                 | Allergy             | GERD                  |
| 7  | Arthritis                 | Asthma       | Diabetes                  | Hypertension        | Allergy               |
| 8  | Skin Cancer               | Anxiety      | Hypertension              | Back/Neck Pain      | Other Cancer          |
| 9  | Diabetes                  | Migraine     | GERD                      | Sleeping<br>Problem | Other Chronic<br>Pain |
| 10 | Obesity                   | Osteoporosis | Sleeping Problem          | Fatigue             | Hypertension          |