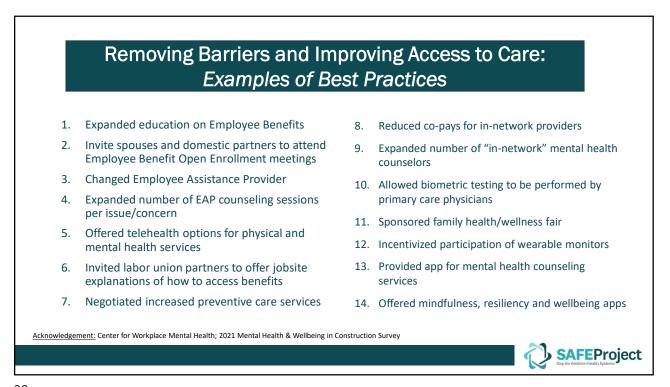

ck<br>Pain     |
| 5  | Depression                | Allergy      | Coronary Heart<br>Disease | GERD                | Anxiety               |
| 6  | Sleeping<br>Problem       | Depression   | Arthritis                 | Allergy             | GERD                  |
| 7  | Arthritis                 | Asthma       | Diabetes                  | Hypertension        | Allergy               |
| 8  | Skin Cancer               | Anxiety      | Hypertension              | Back/Neck Pain      | Other Cancer          |
| 9  | Diabetes                  | Migraine     | GERD                      | Sleeping<br>Problem | Other Chronic<br>Pain |
| 10 | Obesity                   | Osteoporosis | Sleeping Problem          | Fatigue             | Hypertension          |