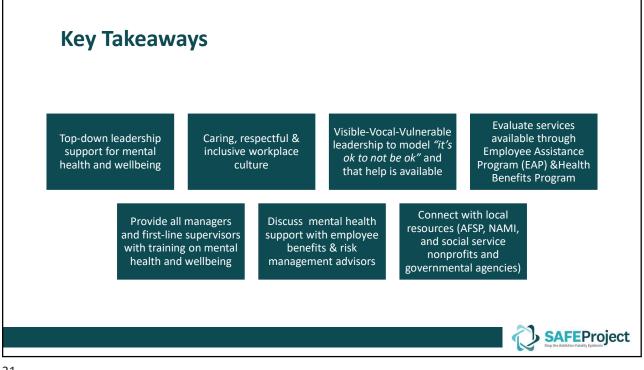

<br>Pain     |
| 5  | Depression                | Allergy      | Coronary Heart<br>Disease | GERD                | Anxiety               |
| 6  | Sleeping<br>Problem       | Depression   | Arthritis                 | Allergy             | GERD                  |
| 7  | Arthritis                 | Asthma       | Diabetes                  | Hypertension        | Allergy               |
| 8  | Skin Cancer               | Anxiety      | Hypertension              | Back/Neck Pain      | Other Cancer          |
| 9  | Diabetes                  | Migraine     | GERD                      | Sleeping<br>Problem | Other Chronic<br>Pain |
| 10 | Obesity                   | Osteoporosis | Sleeping Problem          | Fatigue             | Hypertension          |