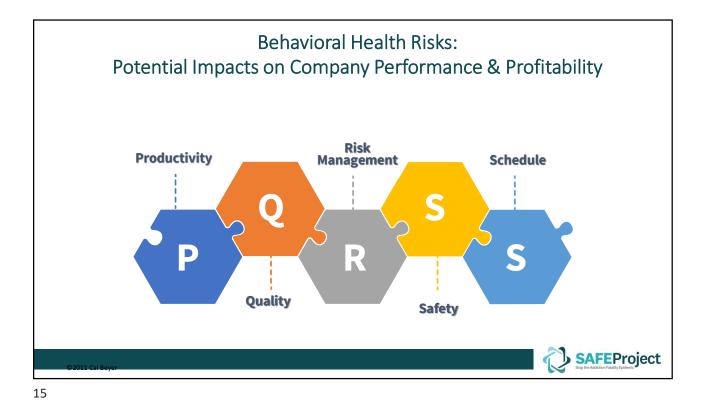

Arthritis           | Back/Neck<br>Pain     |
| 5  | Depression                | Allergy      | Coronary Heart<br>Disease | GERD                | Anxiety               |
| 6  | Sleeping<br>Problem       | Depression   | Arthritis                 | Allergy             | GERD                  |
| 7  | Arthritis                 | Asthma       | Diabetes                  | Hypertension        | Allergy               |
| 8  | Skin Cancer               | Anxiety      | Hypertension              | Back/Neck Pain      | Other Cancer          |
| 9  | Diabetes                  | Migraine     | GERD                      | Sleeping<br>Problem | Other Chronic<br>Pain |
| 10 | Obesity                   | Osteoporosis | Sleeping Problem          | Fatigue             | Hypertension          |