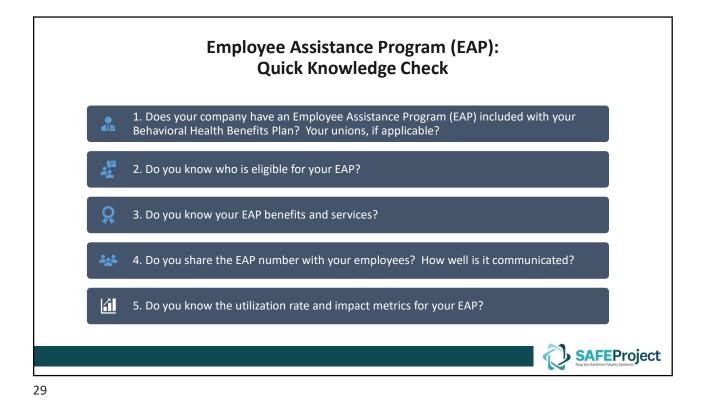

Neck<br>Pain     |
| 5  | Depression                | Allergy      | Coronary Heart<br>Disease | GERD                | Anxiety               |
| 6  | Sleeping<br>Problem       | Depression   | Arthritis                 | Allergy             | GERD                  |
| 7  | Arthritis                 | Asthma       | Diabetes                  | Hypertension        | Allergy               |
| 8  | Skin Cancer               | Anxiety      | Hypertension              | Back/Neck Pain      | Other Cancer          |
| 9  | Diabetes                  | Migraine     | GERD                      | Sleeping<br>Problem | Other Chronic<br>Pain |
| 10 | Obesity                   | Osteoporosis | Sleeping Problem          | Fatigue             | Hypertension          |