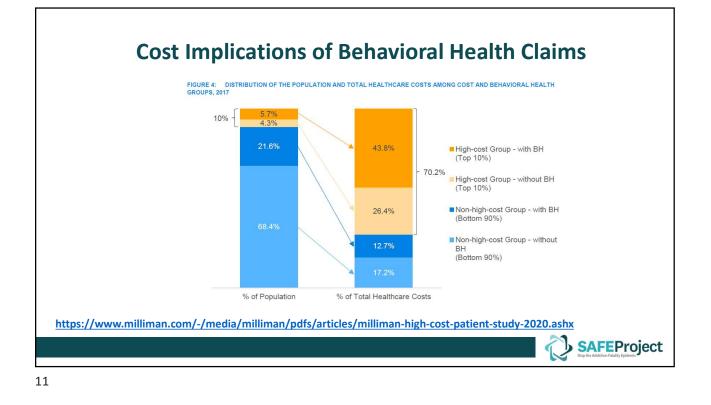

| Arthritis           | Back/Neck<br>Pain     |
| 5  | Depression                | Allergy      | Coronary Heart<br>Disease | GERD                | Anxiety               |
| 6  | Sleeping<br>Problem       | Depression   | Arthritis                 | Allergy             | GERD                  |
| 7  | Arthritis                 | Asthma       | Diabetes                  | Hypertension        | Allergy               |
| 8  | Skin Cancer               | Anxiety      | Hypertension              | Back/Neck Pain      | Other Cancer          |
| 9  | Diabetes                  | Migraine     | GERD                      | Sleeping<br>Problem | Other Chronic<br>Pain |
| 10 | Obesity                   | Osteoporosis | Sleeping Problem          | Fatigue             | Hypertension          |