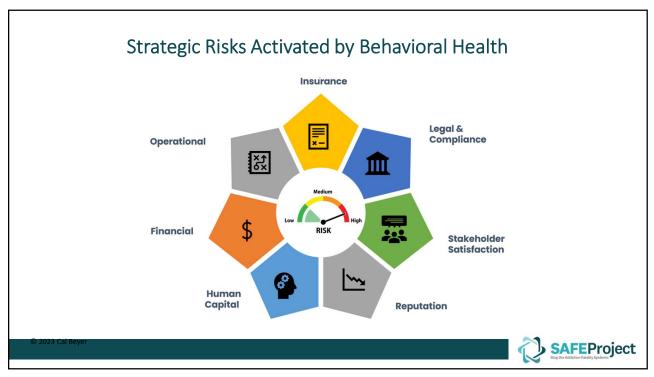

| Arthritis           | Back/Neck<br>Pain     |
| 5  | Depression                | Allergy      | Coronary Heart<br>Disease | GERD                | Anxiety               |
| 6  | Sleeping<br>Problem       | Depression   | Arthritis                 | Allergy             | GERD                  |
| 7  | Arthritis                 | Asthma       | Diabetes                  | Hypertension        | Allergy               |
| 8  | Skin Cancer               | Anxiety      | Hypertension              | Back/Neck Pain      | Other Cancer          |
| 9  | Diabetes                  | Migraine     | GERD                      | Sleeping<br>Problem | Other Chronic<br>Pain |
| 10 | Obesity                   | Osteoporosis | Sleeping Problem          | Fatigue             | Hypertension          |